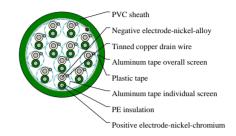

## CABLE CONSTRUCTION

Conductor: Solid Type applicable: KX, EX, JX, TX, NX, KCA, KCB, RCA, RCB, SCA, RCB, BC Insulation: PVC, PE, XLPE or LSZH thermoplastic material Individual screen: 24 µm aluminium / PETP tape over solid tinned copper drain wire, 0.6 mm Wrapping: At least 1 layer of plastic tape Overall screen: 24 µm aluminium / PETP tape over 7-stranded tinned copper drain wire, 0.5mm<sup>2</sup> Outer sheath: PVC or LSZH thermoplastic materia